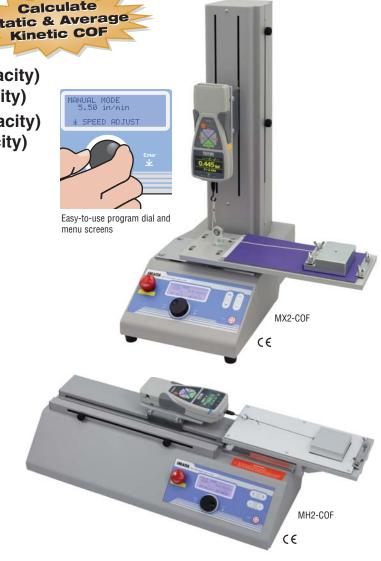

## **COF Tester**

Vertical Model: MX2-COF-1 (17 ozf capacity)

MX2-COF-4 (4 lbf capacity)

Horizontal Model: MH2-COF-1 (17 ozf capacity)

MH2-COF-4 (4 lbf capacity)

Complete with data acquisition software

- 200g sled weight (1kg sled weights available)
- Wide speed range 10~305 mm/min
- Stroke: 9" (230mm)
- Work table accommodates samples 4.7" wide x 10" long
- lbf, kgf, and Newton units are selectable
- Easy-to-use program dial and menu screens control mode, speed and timer
- USB, RS-232C and Analog outputs

## **Data Acquisition Software features**

- Automatically calculate static COF and average kinetic COF for the selected range
- Automatic start and stop triggers
- Zoom into individual data points at 0.5 mS
- Capture 2,000 data/sec for extremely smooth profile graphs
- Overlay multiple graphs
- Control gauge settings and operation

Force Recorder processes 2,000 data per second, creates a profile graph and automatically calculates the static COF and average kinetic COF for the selected range.