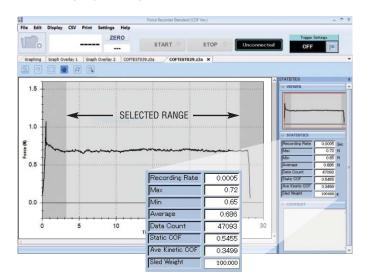

## **Data Acquisition Software features**

- Automatically calculate static COF and average kinetic COF for the selected range
- Automatic start and stop triggers
- Zoom into individual data points at 0.5 mS
- Capture 2,000 data/sec for extremely smooth profile graphs
- Overlay multiple graphs
- Control gauge settings and operation

Force Recorder processes 2,000 data per second, creates a profile graph and automatically calculates the static COF and average kinetic COF for the selected range.