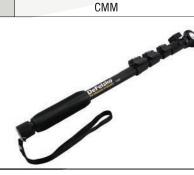

#### Option

**PosiTest CMM** 

#### **Telescopic Extender (CMMEXT)**

Mounts to the convenient and secure 1/4"-20 threaded mounting point allowing for quick measurements while eliminating the need to bend or kneel.