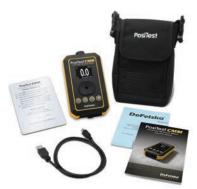

#### **METER COMES COMPLETE**

with 2 AAA batteries, instructions, protective rubber cap, Check Standard, Test Certificate, USB cable, nylon carrying case with shoulder strap, two (2) year warrantv

Size: 89 x 152 x 38 mm (3.5" x 6" x 1.5")