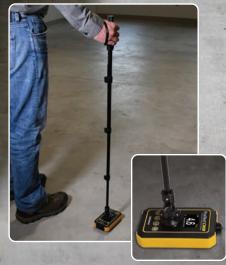

Ergonomically measure without bending or kneeling with the optional Telescopic Extender

#### **Telescopic Extender (CMMEXT)**

Mounts to the convenient and secure 1/4"-20 threaded mounting point allowing for quick measurements while eliminating the need to bend or kneel.